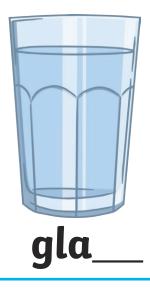

All of the following words have the sound **l** in them.

Can you write the sound **l** to complete the words?

My name is \_\_\_\_\_

Trace over the **s** and then try writing your own.

All of the following words have the sound **ss** in them.