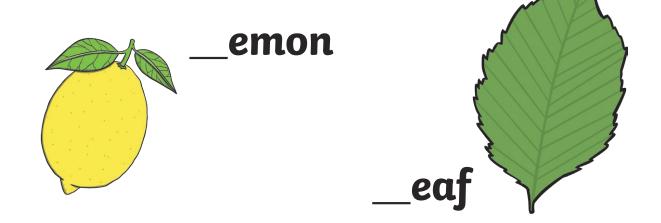

My name is \_\_\_\_\_

Trace over the **s** and then try writing your own.

All of the following words have the sound **s** in them.

Can you write the sound **s** to complete the words?

My name is \_\_\_\_\_