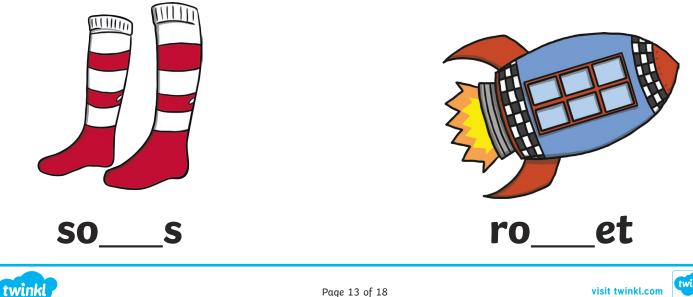

Can you write the sound  ${f k}$  to complete the words?

My name is \_\_\_\_\_

Trace over the **ck** and then try writing your own.

All of the following words have the sound **ck** in them.

Can you write the sound **ck** to complete the words?