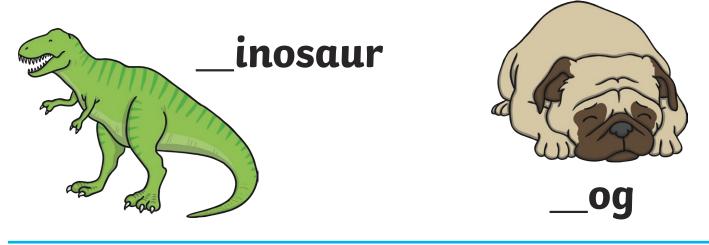

Can you write the sound **n** to complete the words?

\_\_OSe

My name is \_\_\_\_\_

Trace over the **m** and then try writing your own.

All of the following words have the sound **m** in them.

Can you write the sound **m** to complete the words?