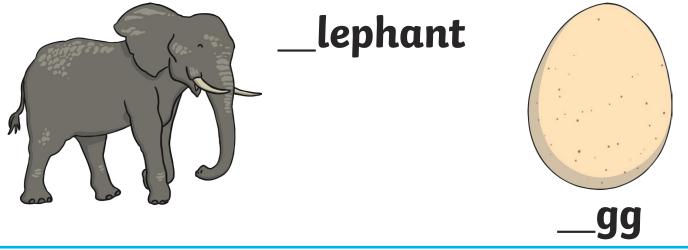

My name is \_\_\_\_\_

Trace over the **e** and then try writing your own.

All of the following words have the sound **e** in them.

Can you write the sound **e** to complete the words?

My name is \_\_\_\_\_