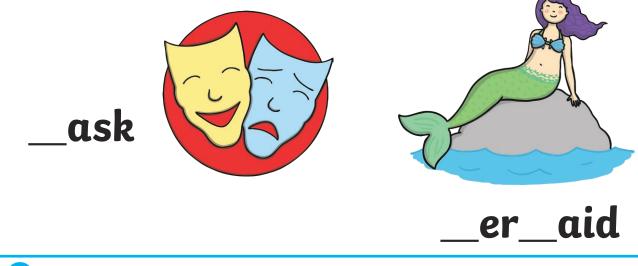

Can you write the sound **n** to complete the words?

\_\_OSe

My name is \_\_\_\_\_

Trace over the **m** and then try writing your own.

All of the following words have the sound **m** in them.

Can you write the sound **m** to complete the words?