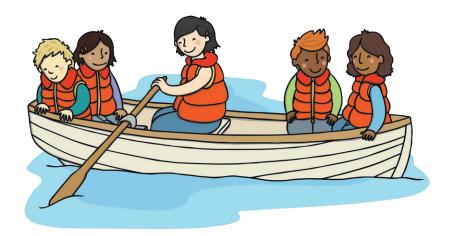

Build a house with 2 windows and 1 door. Inside your house, build a chair and a bed.

Construction Area Challenge Cards

Build a vehicle to take all of these people to the

seaside.

Construction Area Challenge Cards