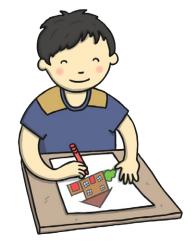

Look carefully at all of the blocks. Use the paper and pencils to design a tower using your favourite shaped blocks. Now build it. Was it a success?

Build a house and a garage for this family.

Construction Area Challenge Cards

Choose 5 different shaped blocks. How many different models can you build? Draw a picture of your favourite model.

Choose 10 different shaped blocks. How many different models can you build? Draw a picture of

your favourite model.