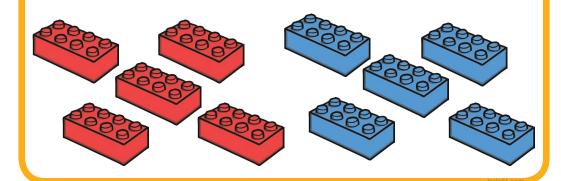

Construction Area Challenge Cards

Can you find 5 red bricks and 5 blue bricks? Use them to build a repeating pattern tower. How many bricks did you use all together? Now build a different tower with a different pattern.