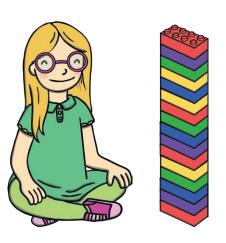

Construction Area Challenge Cards

How many different coloured bricks can you find?

Can you make a model with wheels? How many wheels have you used?

Construction Area Challenge Cards

Can you build a tower with 10 bricks? Can you measure how tall it is?

Construction Area Challenge Cards

Can you find 5 red bricks and 5 blue bricks? Use them to build a repeating pattern tower. How many bricks did you use all together? Now build a different tower with a different pattern.