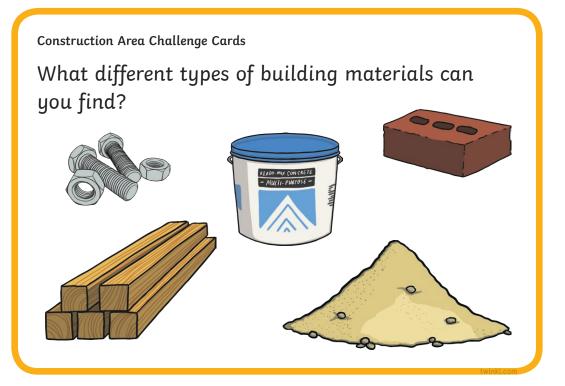

Construction Area Challenge Cards

Choose 10 blocks and build a model. Can you use the same blocks to build a different model?

Construction Area Challenge Cards

Choose 20 blocks and build a model. Can you use the same blocks to build a different model?