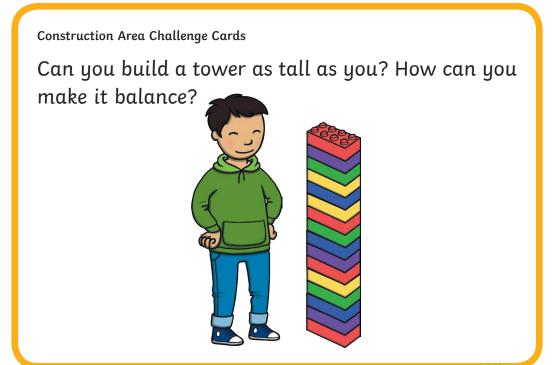

Construction Area Challenge Cards

How many different coloured bricks can you find?

Can you make a model with wheels? How many wheels have you used?

Construction Area Challenge Cards

Can you build a tower with 10 bricks? Can you measure how tall it is?